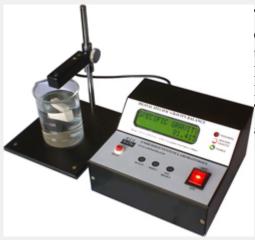

## **Digital Specific Gravity Balance for solids**

MODEL: 0801-8001

This is the ESLPL® most popular yet simplest to use, accurate and economic model of digital specific gravity balance which can be used to test specific gravity of solid materials like Rubber, PVC, Plastic, Metal, Wood etc. Being load cell as a base of measurements It covers a wide range of specific gravity which goes 0.01 to 22.000. The weight sample should be in between 2 grams to 50 grams in air as well as in water.